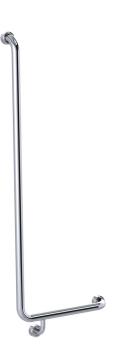

# **PRODUCT INFORMATION**

### DIMENSIONS



## INDICATIVE IMAGE



## HYGIENIC SEAL® - SHOWER GRAB RAILS

#### **Product Code - Finish**

• HS 041 PS LH - Polish Supreme™

#### **Features**

- 400 mm x 1100 mm "L" shape grab rail
- Premium 32 mm grab rail
- · Fabricated from 304 stainless steel
- Assembled with 50 mm brass screw on flange covers with Thermoplastic Elastomer (TPE) fitted seals
- Inside of grab rail has been cleaned and free of unsanitary oil and dirt produced through fabrication processes
- · Stainless steel fixing screws supplied

#### Compliance

• Complies with clause 17 of AS 1428.1-2009 for design and construction of grab rails

#### **Optional Extras**



Warranty

See Con-Serv warranty policy for full details.

# HS 041 PS LH IFP R5

#### CON-SERV CORPORATION AUSTRALIA PTY. LTD.

17 Glentanna Street, Kedron · Qld. 4031 Australia