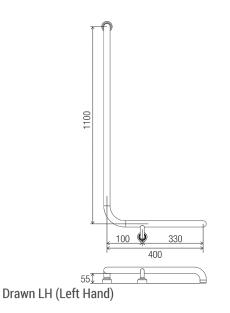

### DIMENSIONS

#### **Features**

- 400 mm x 1100 mm "L" shape grab rail
- Premium 32 mm grab rail
- · Fabricated from 304 stainless steel
- Assembled with 50 mm brass screw on flange covers with Thermoplastic Elastomer (TPE) fitted seals
- Inside of grab rail has been cleaned and free of unsanitary oil and dirt produced through fabrication processes
- · Stainless steel fixing screws supplied